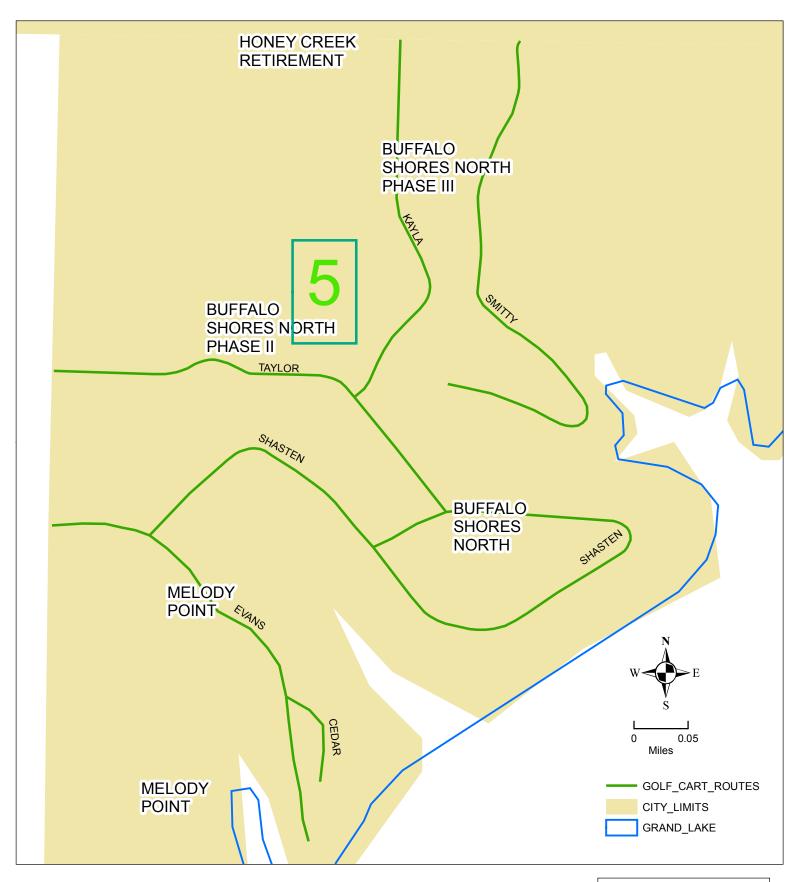

# **BUFFALO SHORES NORTH AREA**

I DO HEREBY DECLARE THAT THIS MAP IS TRUE AND ACCURATE TO THE BEST OF MY KNOWLEDGE AS OF FEBRUARY 1, 2012 CODY BROWN GROVE 911 COORDINATOR