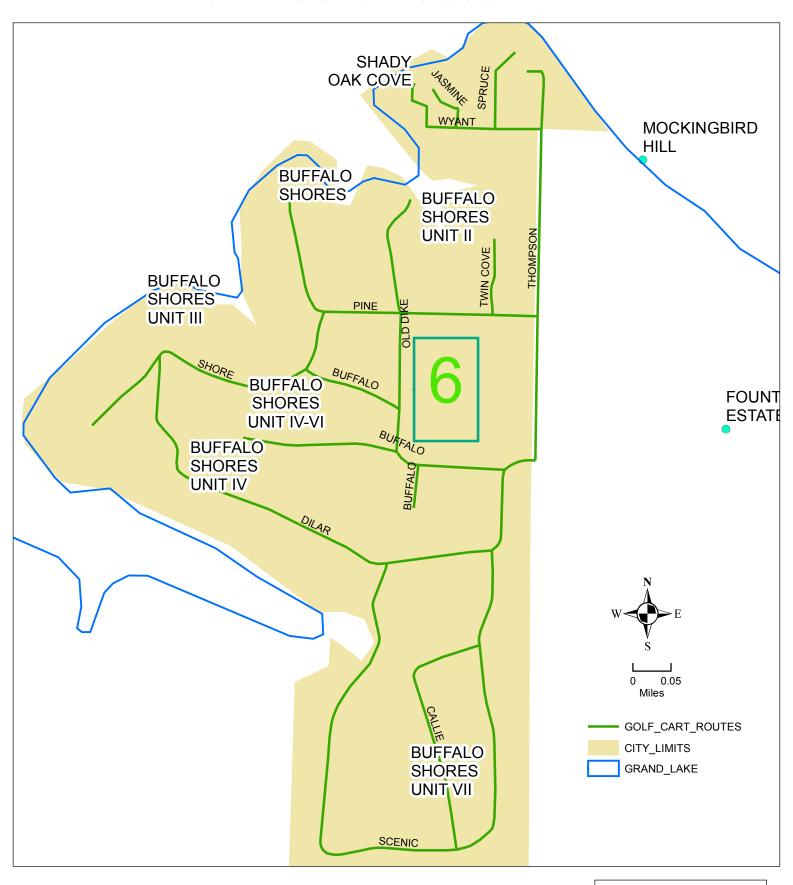

# **BUFFALO SHORES SOUTH AREA**

I DO HEREBY DECLARE THAT THIS MAP IS TRUE AND ACCURATE TO THE BEST OF MY KNOWLEDGE AS OF FEBRUARY 1, 2012 CODY BROWN GROVE 911 COORDINATOR