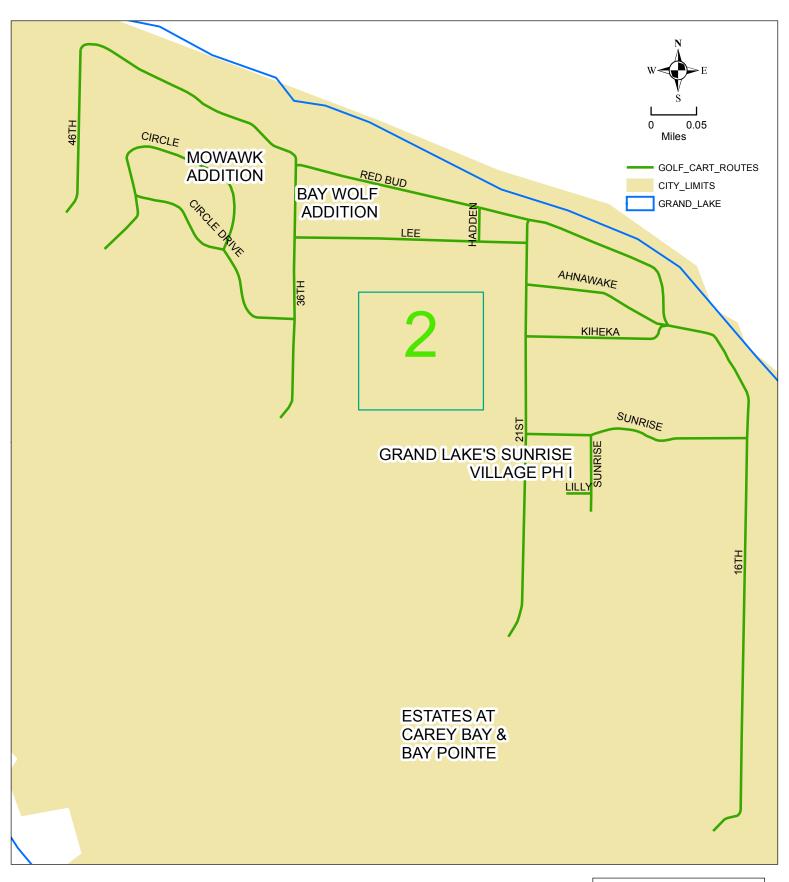

# MOHAWK / BAYWOLF / SUNRISE AREA

I DO HEREBY DECLARE THAT THIS MAP IS TRUE AND ACCURATE TO THE BEST OF MY KNOWLEDGE AS OF FEBRUARY 1, 2012 CODY BROWN GROVE 911 COORDINATOR