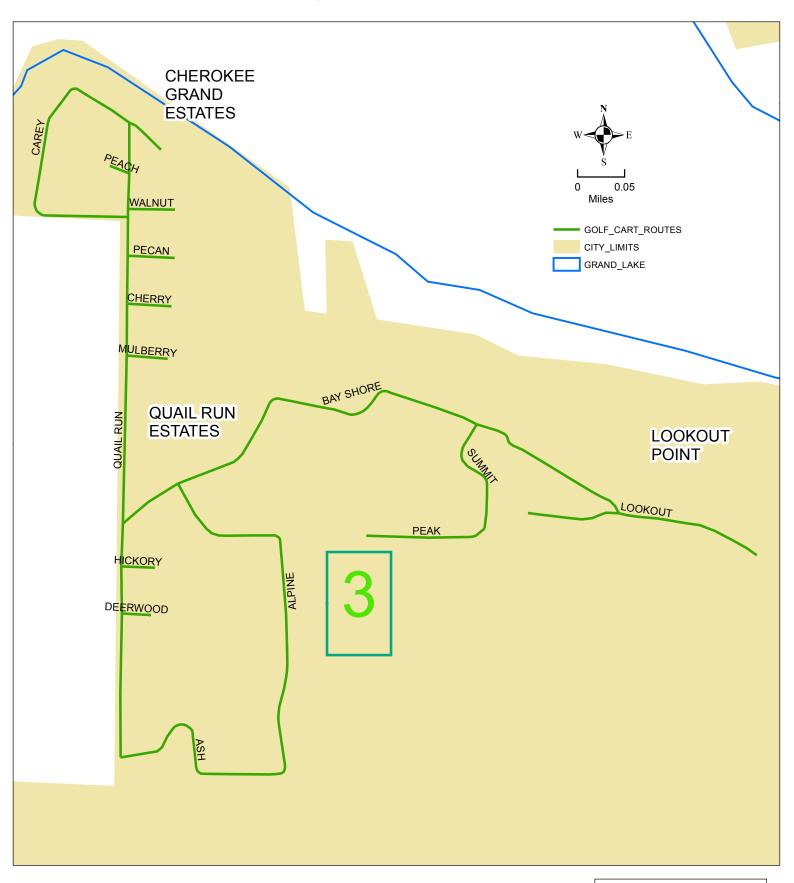

# CHEROKEE / QUAIL RUN / LOOKOUT AREA

I DO HEREBY DECLARE THAT THIS MAP IS TRUE AND ACCURATE TO THE BEST OF MY KNOWLEDGE AS OF FEBRUARY 1, 2012 CODY BROWN GROVE 911 COORDINATOR